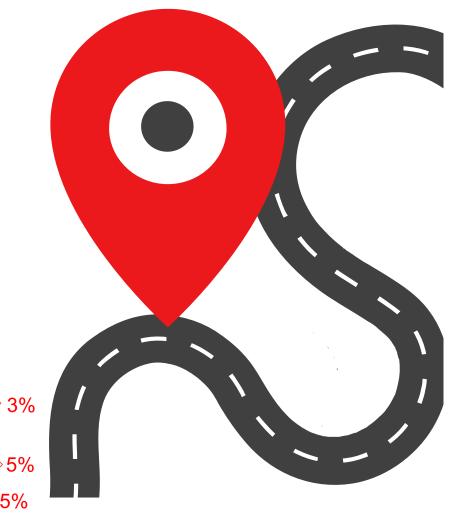

# Four Corners Charter School (K-5) has surveyed school families resulting in the following enrollment per offered model.

# Building capacity (student seats): 1100

| In Person Learning Model           | Flex Learning Model                        | Mobile Learning Model                    |
|------------------------------------|--------------------------------------------|------------------------------------------|
| Projected % of students in person: | Projected % of students in flexible model: | Projected % of students fully<br>mobile: |
| 27%                                | 23%                                        | 50%                                      |
|                                    | *2 groups/cohorts                          |                                          |